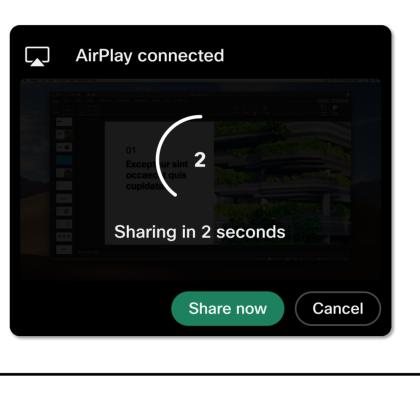

The new auto share pop up will automatically

begin sharing into the call or meeting after the

This happens right after you successfully

connect to the device using the AirPlay pin.

AirPlay Auto-Share in Meetings

five second timer

**Know More** 

in Control Hub

What's New in Webex Suite Meetings Platform

macOS15 Screen Sharing Picker integration