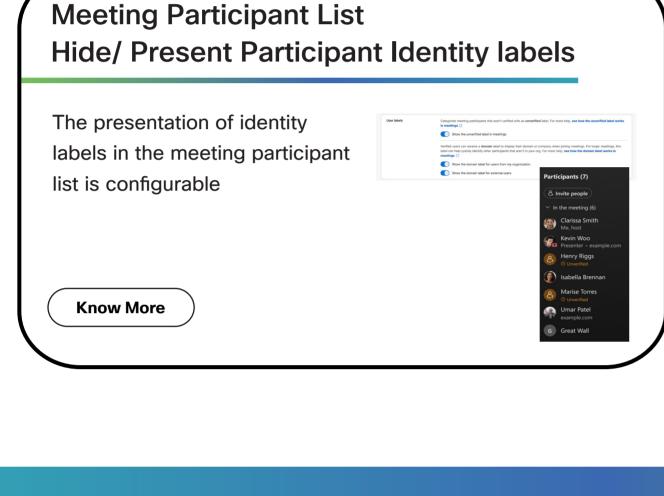

**Experience Amplified with the Power of Webex and Al** 

# **Know more**

## the most of Webex https://www.essentials.webex.com/

Resource to help you make



What's New In RoomOS

### Control Hub will now show relevant points of the lifecycle for RoomOS devices. Admins will be notified about all steps shown in UI in the

Life Cycle Management for Devices

Lifecycle from End-of-Sale Notice to Out-of-Support. **Know More** 

The new auto share pop up will automatically

begin sharing into the call or meeting after the

This happens right after you successfully

connect to the device using the AirPlay pin.

AirPlay Auto-Share in Meetings

five second timer

**Know More** 

in Control Hub





What's New in Webex Suite Meetings Platform





macOS15 Screen Sharing Picker integration

## Create a federated relationship between organizations

organisations

### in Control Hub. This means that two trusted organizations can agree to link their systems, allowing users to search across both organizations.

Additional Control over Meeting Recordings

Admins can choose to set recording links as

private by default (hosts can choose to make

We're giving you the option to establish a

federated relationship between organizations



Allow messaging with other external organisations with federated organisations. By linking your organisation to others as a

7443eef3-b09b-4a12-8ad7-2e0af6fc4...

federation, members of both federated orgs will appear in user search results with their contact details (name, email address

**Know More**