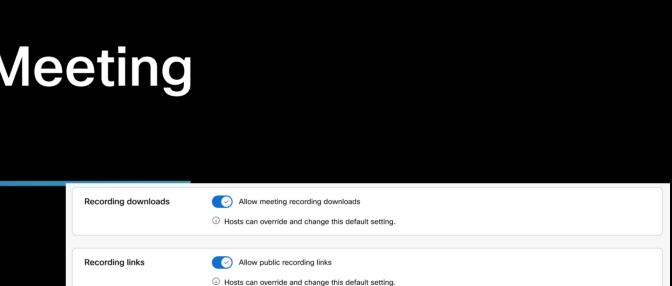

### in Control Hub. This means that two trusted organizations can agree to link their systems, allowing users to search across both organizations.

Additional Control over Meeting Recordings

Admins can choose to set recording links as

private by default (hosts can choose to make

We're giving you the option to establish a

federated relationship between organizations

Allow messaging with other external organisations with federated organisations. By linking your organisation to others as a

7443eef3-b09b-4a12-8ad7-2e0af6fc4...

federation, members of both federated orgs will appear in user search results with their contact details (name, email address

**Know More** 

**Know More** 

**Operation Mode** 